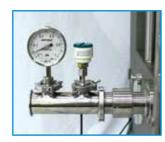

## **Constant Pressure Device** (PID Device), **Pressure Gauge**

The equipment feeds meat with controlled pressure to other process equipment.