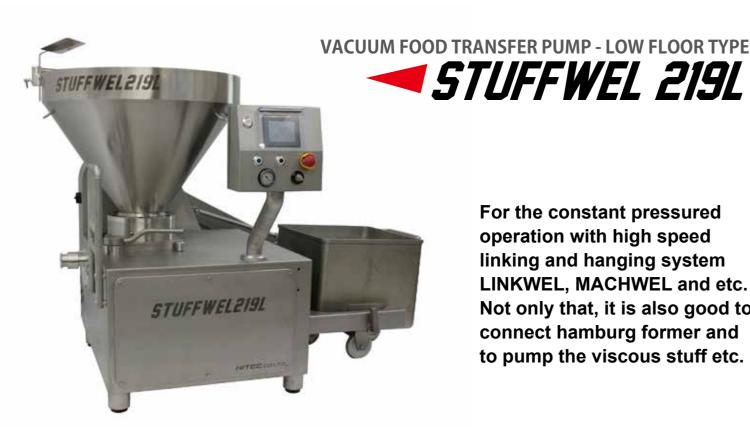

**VACUUM FOOD TRANSFER PUMP - LOW FLOOR TYPE** STUFFWEL 219L

<sup>\*</sup> Specifications and equipment are subject to change without any obligation on the part of manufacturer.

# **High Performance, High precision** VACUUM FOOD TRANSFER PUMP.

Lower body height and hopper. Easy to check meat inside the hopper. Good for lower ceiling factory.

For the constant pressured operation with high speed linking and hanging system LINKWEL, MACHWEL and etc. Not only that, it is also good to connect hamburg former and to pump the viscous stuff etc.