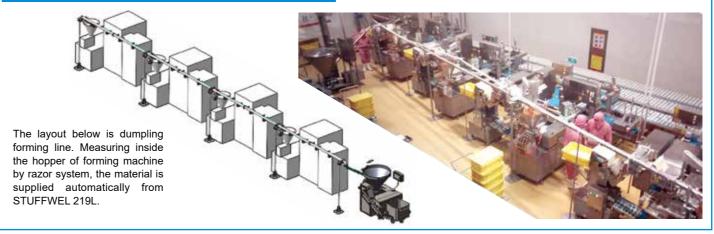

intenance and troubleshooting

If any problems occur during operation, the display will show the location of the fault.

## Option



## **Constant Pressure Device** (PID Device), **Pressure Gauge**

The equipment feeds meat with controlled pressure to other process equipment.





## Foldable Hopper with Screw Feeder

Hopper is internally equipped with Screw Feeder. It makes to use up all meat without waste. Also, since Hopper is foldable, it is easy and simple

## Pump Specification

The STUFFWEL 219L can also be used as a meat transfer pump by using PID device and controling the meat pressure inside the piping.

The layout above is an example of Hitec MACHWEL machine. One STUFFWEL 219L can be connected to multiple linking and hanging machines.



## ■ Layout sample of the forming line