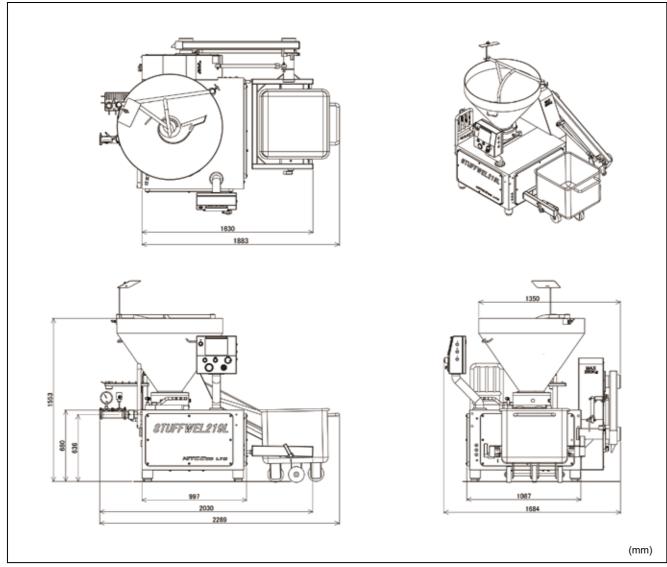

 $\ensuremath{\ensuremath{\,\times}}$  Layout dimension includes dimension of optional equipment

#### **■ SPECIFICATION**

|                    | STUFFWEL 219L            | STUFFWEL 219L & Lifting Device |
|--------------------|--------------------------|--------------------------------|
| Filling Capacity   | up to 3,000 kg/h         |                                |
| Filling Pressure   | up to 40 bar             |                                |
| Portioning Range   | 4.0g ∼ 9,999.9 g         |                                |
| Hopper Capacity    | 300 L                    |                                |
| Height             | 1,553 mm (61 9/64 in)    | 1,553 mm (61 9/64 in)          |
| Depth              | 1,265 mm (49 51/64 in)   | 1,684 mm (66 19/64 in)         |
| Length             | 1,399 mm (55 5/64 in)    | 2,030 mm (79 59/64 in)         |
| Weight             | Approx. 700 kg           | Approx. 925 kg                 |
| Power Requirements | Three-phase 200 V 4.8 kW | Three-phase 200 V 6.25 kW      |