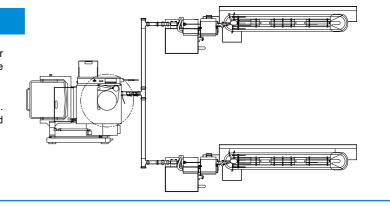

## Pump Specification

The STUFFWEL 219L can also be used as a meat transfer pump by using PID device and controling the meat pressure inside the piping.

The layout above is an example of Hitec MACHWEL machine. One STUFFWEL 219L can be connected to multiple linking and hanging machines.