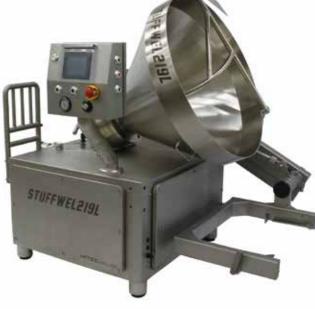

**VACUUM FOOD TRANSFER PUMP - LOW FLOOR TYPE** STUFFWEL 219L

<sup>\*</sup> Specifications and equipment are subject to change without any obligation on the part of manufacturer.

# **High Performance, High precision** VACUUM FOOD TRANSFER PUMP.

Lower body height and hopper. Easy to check meat inside the hopper. Good for lower ceiling factory.

For the constant pressured operation with high speed linking and hanging system LINKWEL, MACHWEL and etc. Not only that, it is also good to connect hamburg former and to pump the viscous stuff etc.